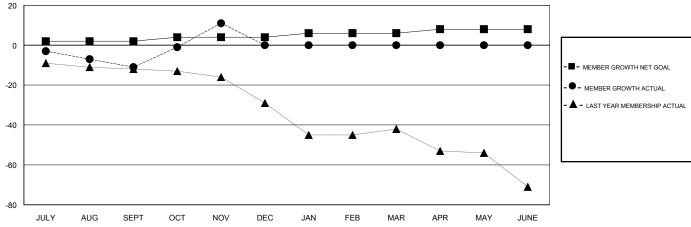

### GOALS AND ACTUAL MEMBERS CUMULATIVE

| DROPPED CLUBS: 2  DROPPED MEMBERS |              | 13 CLUBS OF 43 ADDED 1 OR MORE NEW MEMBERS | GENDER DISTRIBUTION  MALE 850 (80.42%)  FEMALE 207 (19.58%)  Women Percentage Fiscal Year Goal: 0% |           |
|-----------------------------------|--------------|--------------------------------------------|----------------------------------------------------------------------------------------------------|-----------|
| DECEASED  CLUB CANCELLED  OTHER   | 7<br>4<br>18 | CLICK HERE FOR CUMULATIVE  MEMBERSHIP DATA | TOTAL FAMILY UNIT MEMBERS  FAMILY MEMBERS PAYING HALF                                              | 109<br>55 |
| TOTAL                             | 29           |                                            | DUES                                                                                               |           |

### LOCATION WYOMING

**GMT CA** 

| Clubs         |               |           |               | Members               |                           |                         |                                              |
|---------------|---------------|-----------|---------------|-----------------------|---------------------------|-------------------------|----------------------------------------------|
|               | RESULTS FOR   | 2018-2019 |               | RESULTS FOR 2018-2019 |                           |                         |                                              |
| QUARTER       | NEW CLUB GOAL | NEW CLUBS | DROPPED CLUBS | QUARTER               | MEMBER GROWTH NET<br>GOAL | MEMBER GROWTH<br>ACTUAL | DROPPED MEMBERS ACTUAL (including transfers) |
| JULY/AUG/SEPT | 0             | 0         | 2             | JULY/AUG/SEPT         | 2                         | 6                       | 16                                           |
| OCT/NOV/DEC   | 0             | 0         | 0             | OCT/NOV/DEC           | 2                         | 35                      | 13                                           |
| JAN/FEB/MAR   | 0             | 0         | 0             | JAN/FEB/MAR           | 2                         | 0                       | 0                                            |
| APR/MAY/JUNE  | 0             | 0         | 0             | APR/MAY/JUNE          | 2                         | 0                       | 0                                            |